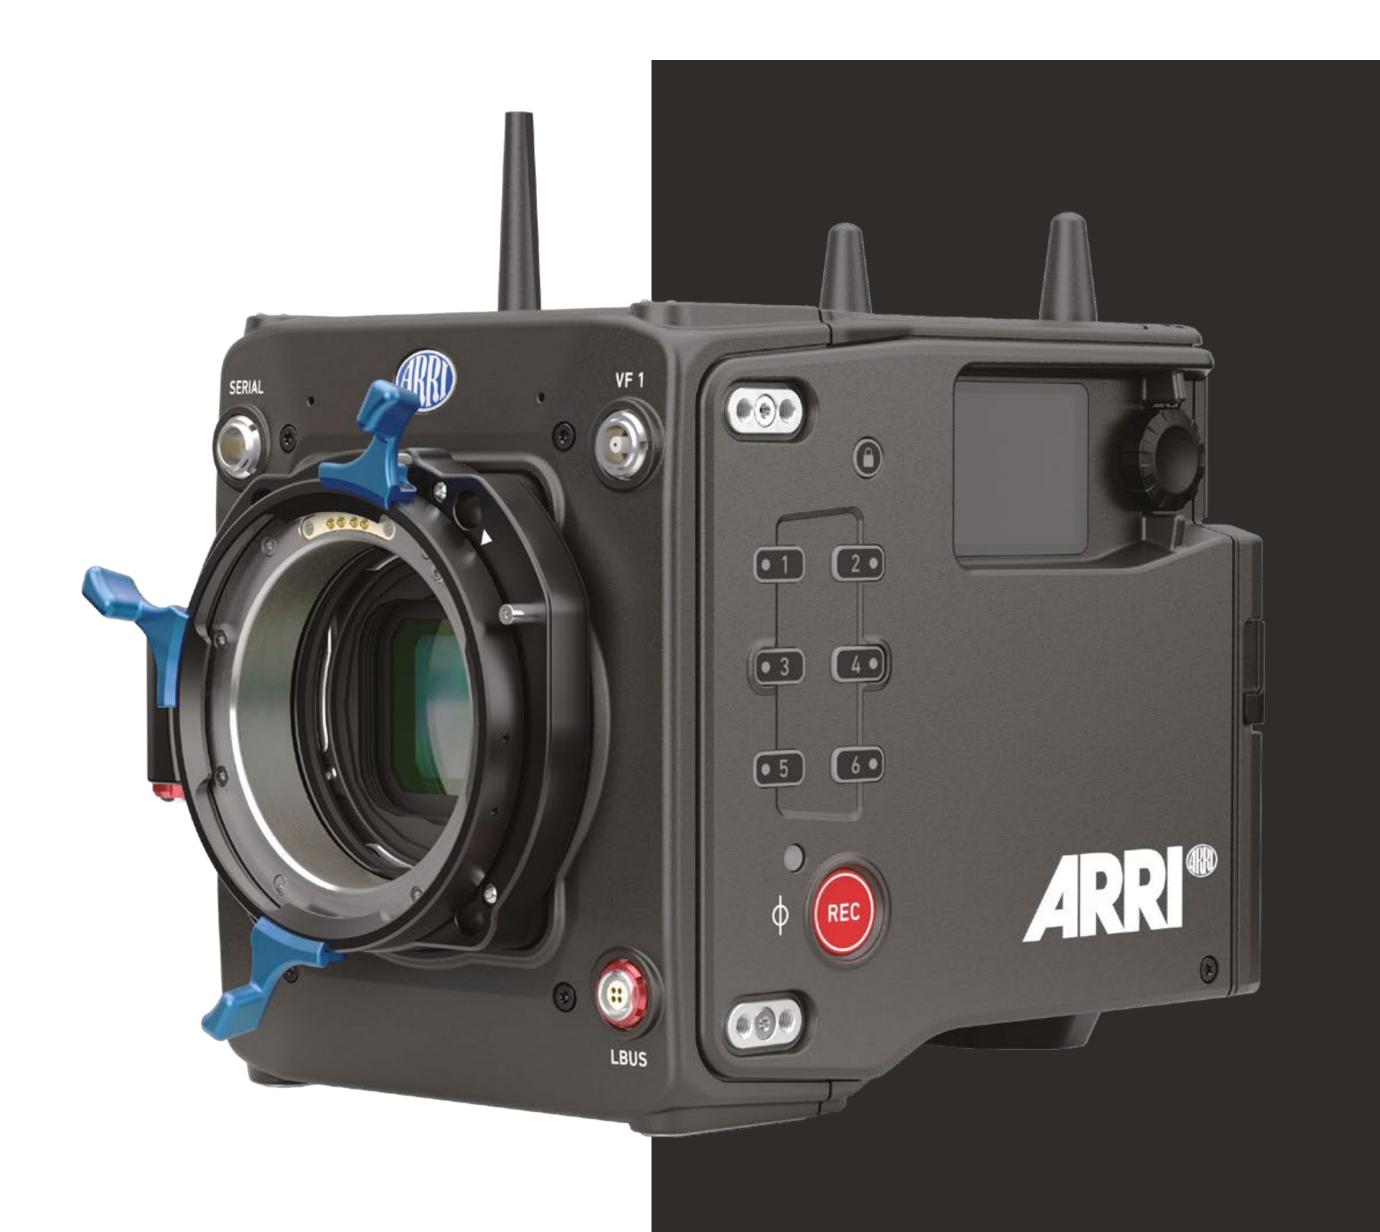

## ARRI Alexa 35

RAISING THE BAR

4K Super 35 camera. ARRI's first new sensor for 12 years builds on the evolution of the ALEXA. The new REVEAL Color Science and ARRI Textures enhance in-camera creative control.