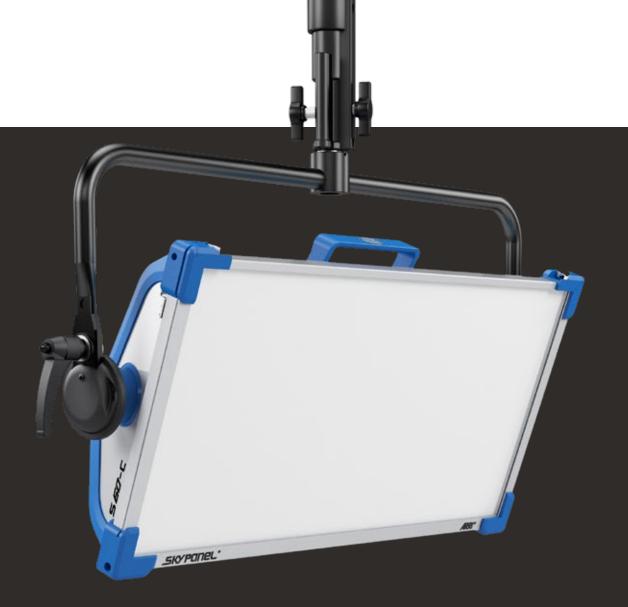

# ARRI SkyPanels 30, 60, 120, 360-C SOFT LIGHTING | REDEFINED

SkyPanel is a compact, ultra-bright and high-quality LED soft light that sets a new standard for the industry. With a design focused on form, color, beam field and output, SkyPanel represents the culminatio of more than a decade of research and development of LED technology at ARRI.