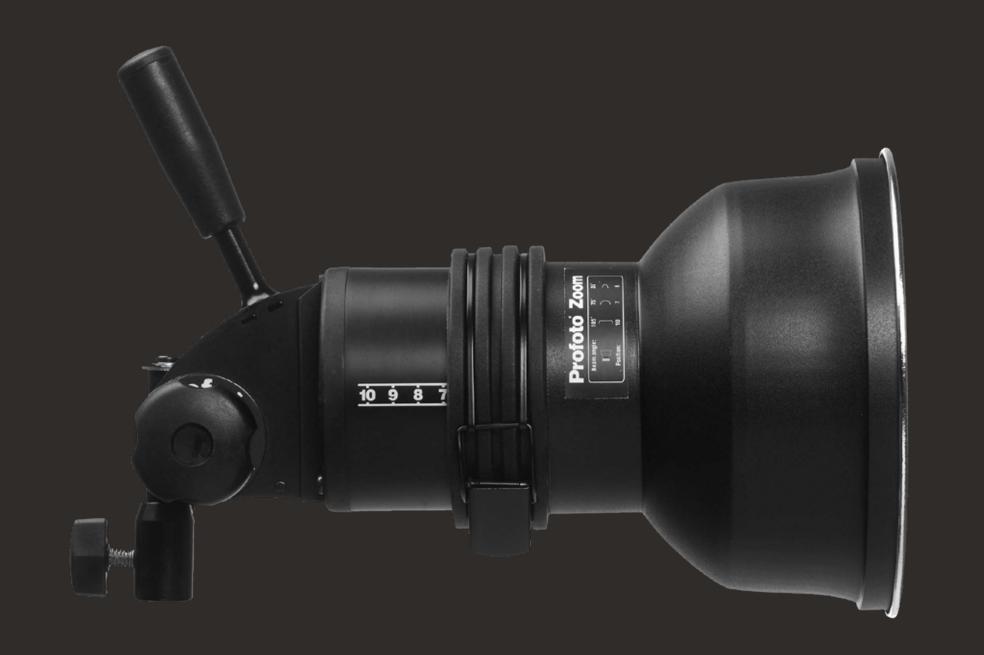

#### Profoto ProHead flash

#### THE CLASSIC

The classic ProHead that has lit more iconic photographs than any other studio flash head in the world is delivered with the equally iconic Profoto Zoom Reflector.