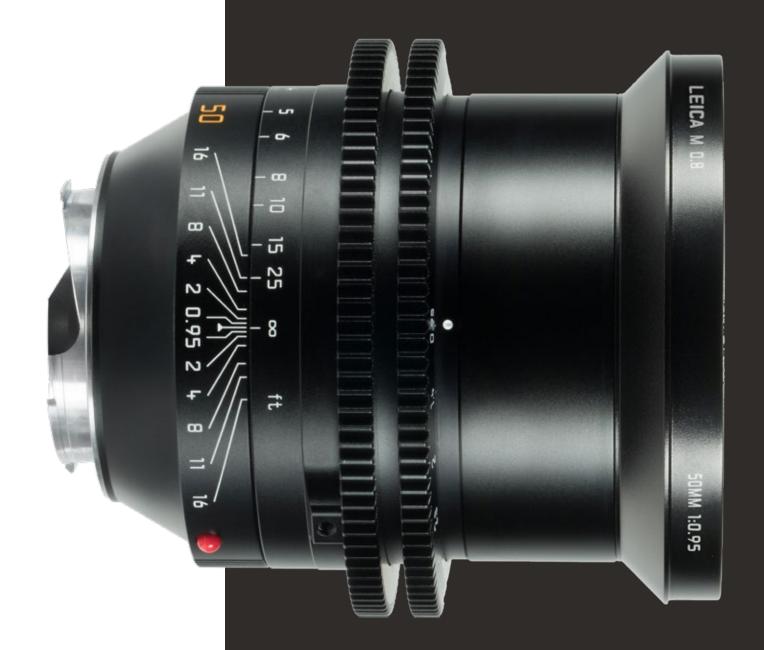

#### Leitz M 0.8

#### A NEW WAY TO LOOK AT LIGHT

For over 60 years the M full frame lenses have captured unique, iconic images around the world. Now Leitz Cine Wetzlar, sister company to Leica Camera, is bringing the characteristics of these lenses directly to the cinema world with the M 0.8 lenses. The M 0.8 lenses interpret light and skin tones with a unique sense of clarity, color and charisma.