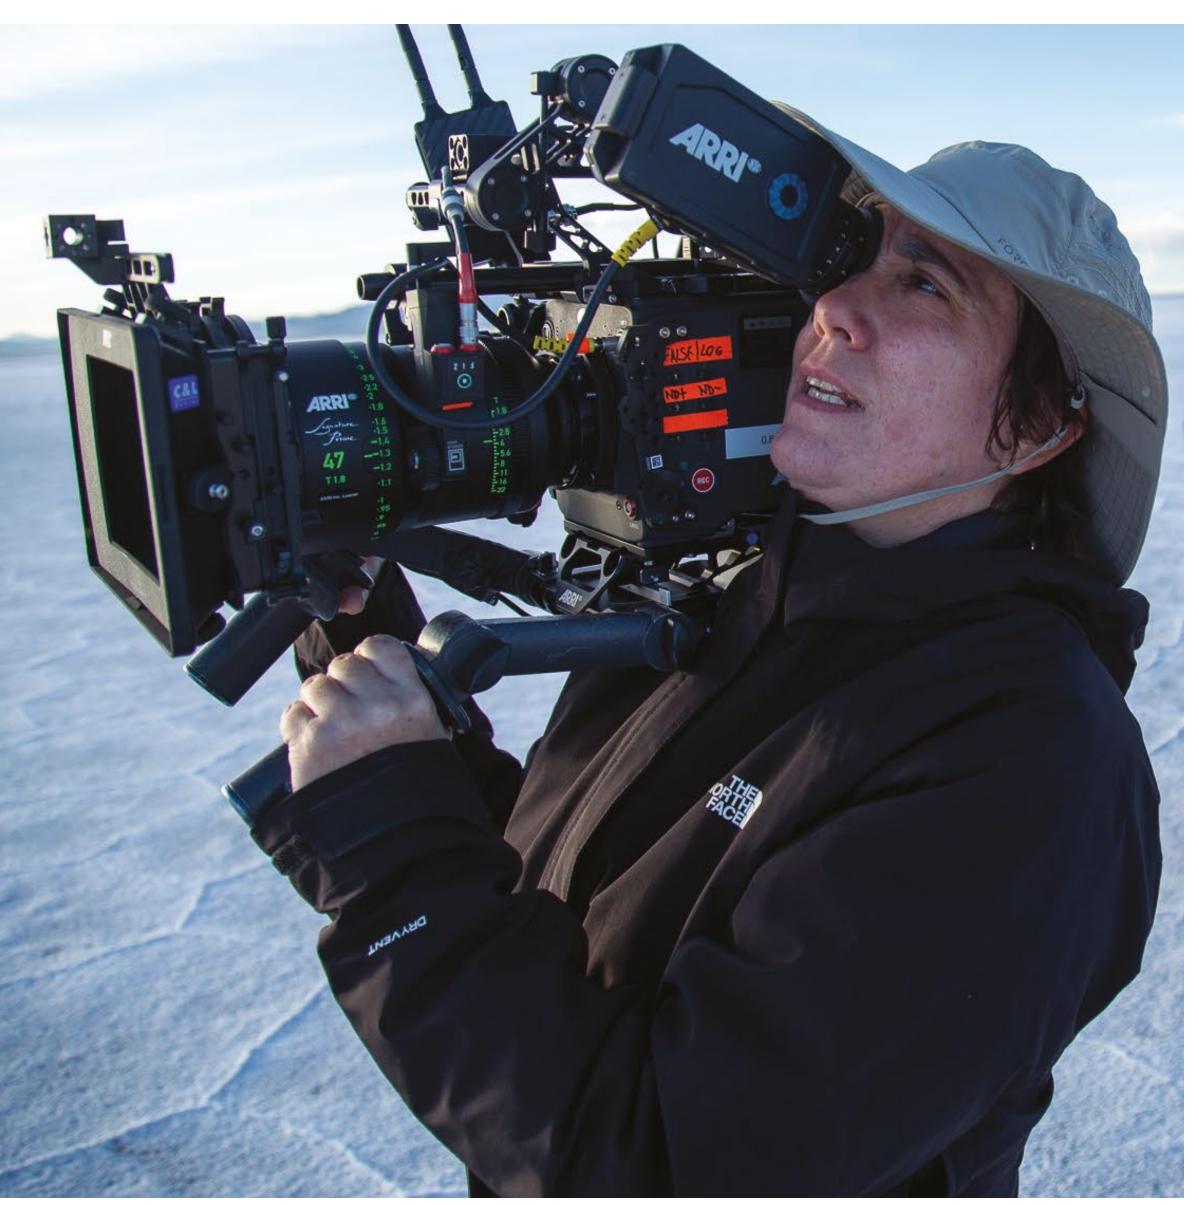

and self-contained.
ARRI ALlexa Mini is the small and versatile allrounder in the ARRI camera family.







### RED V-Raptor ST Full Frame & Super 35

THE MOST POWERFUL AND ADVANCE RED EVER

Compact, fast, and full-frame the V-RAPTOR 8K VV + 6K S35 Dual-Format Camera is RED DIGITAL CINEMA's impressive introduction to their new DSMC3 platform. The V-RAPTOR offers multi-format capture in 8K VistaVision, 6K Super35, 4K, 3K Super16, and anamorphic options.

#### RED Komodo

SHOCKINGLY SMALL

KOMODO 6K is smaller and more versatile than any comparable cinema camera in the industry allowing you to get shots you never thought possible featuring RED's unparalleled image quality, color science, and groundbreaking global shutter sensor technology in a shockingly small and versatile form factor.





Bárbara Álvarez, S.C.U. Testing the new Alexa 35

# Film and digital cameras

HIGH SPEED

FILM

DIGITAL

### ARRI

ARRI Alexa 35
ARRI Alexa Mini LF Full Frame
ARRI Alexa Mini

ARRI Alexa SXT Plus

ARRI Alexa XT Plus

ARRI Alexa Classic Plus

#### RED

RED V-Raptor
RED Komodo 6K
RED Weapon Helium
RED EPIC Dragon
RED Scarlet

### Sony

SONY Venice Full Frame SONY Venice Rialto SONY F55 SONY FX-3

## High speed

Phantom Flex High Speed 2K

### **ARRI**

Arricam Studio 35mm
Arriflex 235 35mm
Arriflex 435 XTreme 35mm
Arriflex 35 III 35mm



Photo Fito Shaw





# Carl Zeiss Supreme Full Frame

#### CINEMATIC SENSOR COVERAGE AND HIGH SPEED

The ZEISS Supreme Prime lenses are designed to cover cinematic sensors from Super 35 and smaller to full frame and beyond (FF+), making them ideal for curr