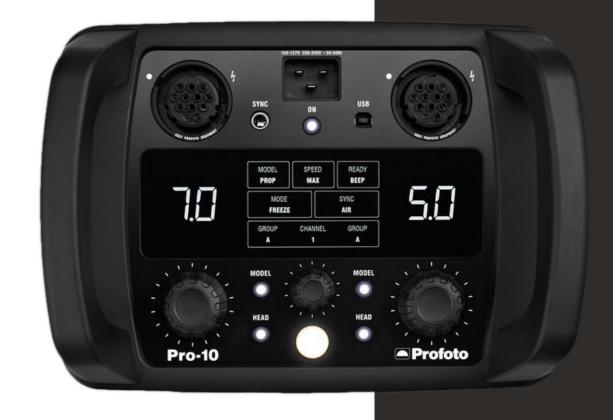

## Profoto Pro-10 flash

#### CINEMATIC SENSOR COVERAGE AND HIGH SPEED

Pro-10 isn't just fast. It's record-breaking. Our flagship flash can achieve a breathtakingly short flash duration of up to 1/80,000s. But even more impressive, both flash duration and recycling time are extremely short higher up the power scale than with any other flash. The unique combination of power and speed changes everything.