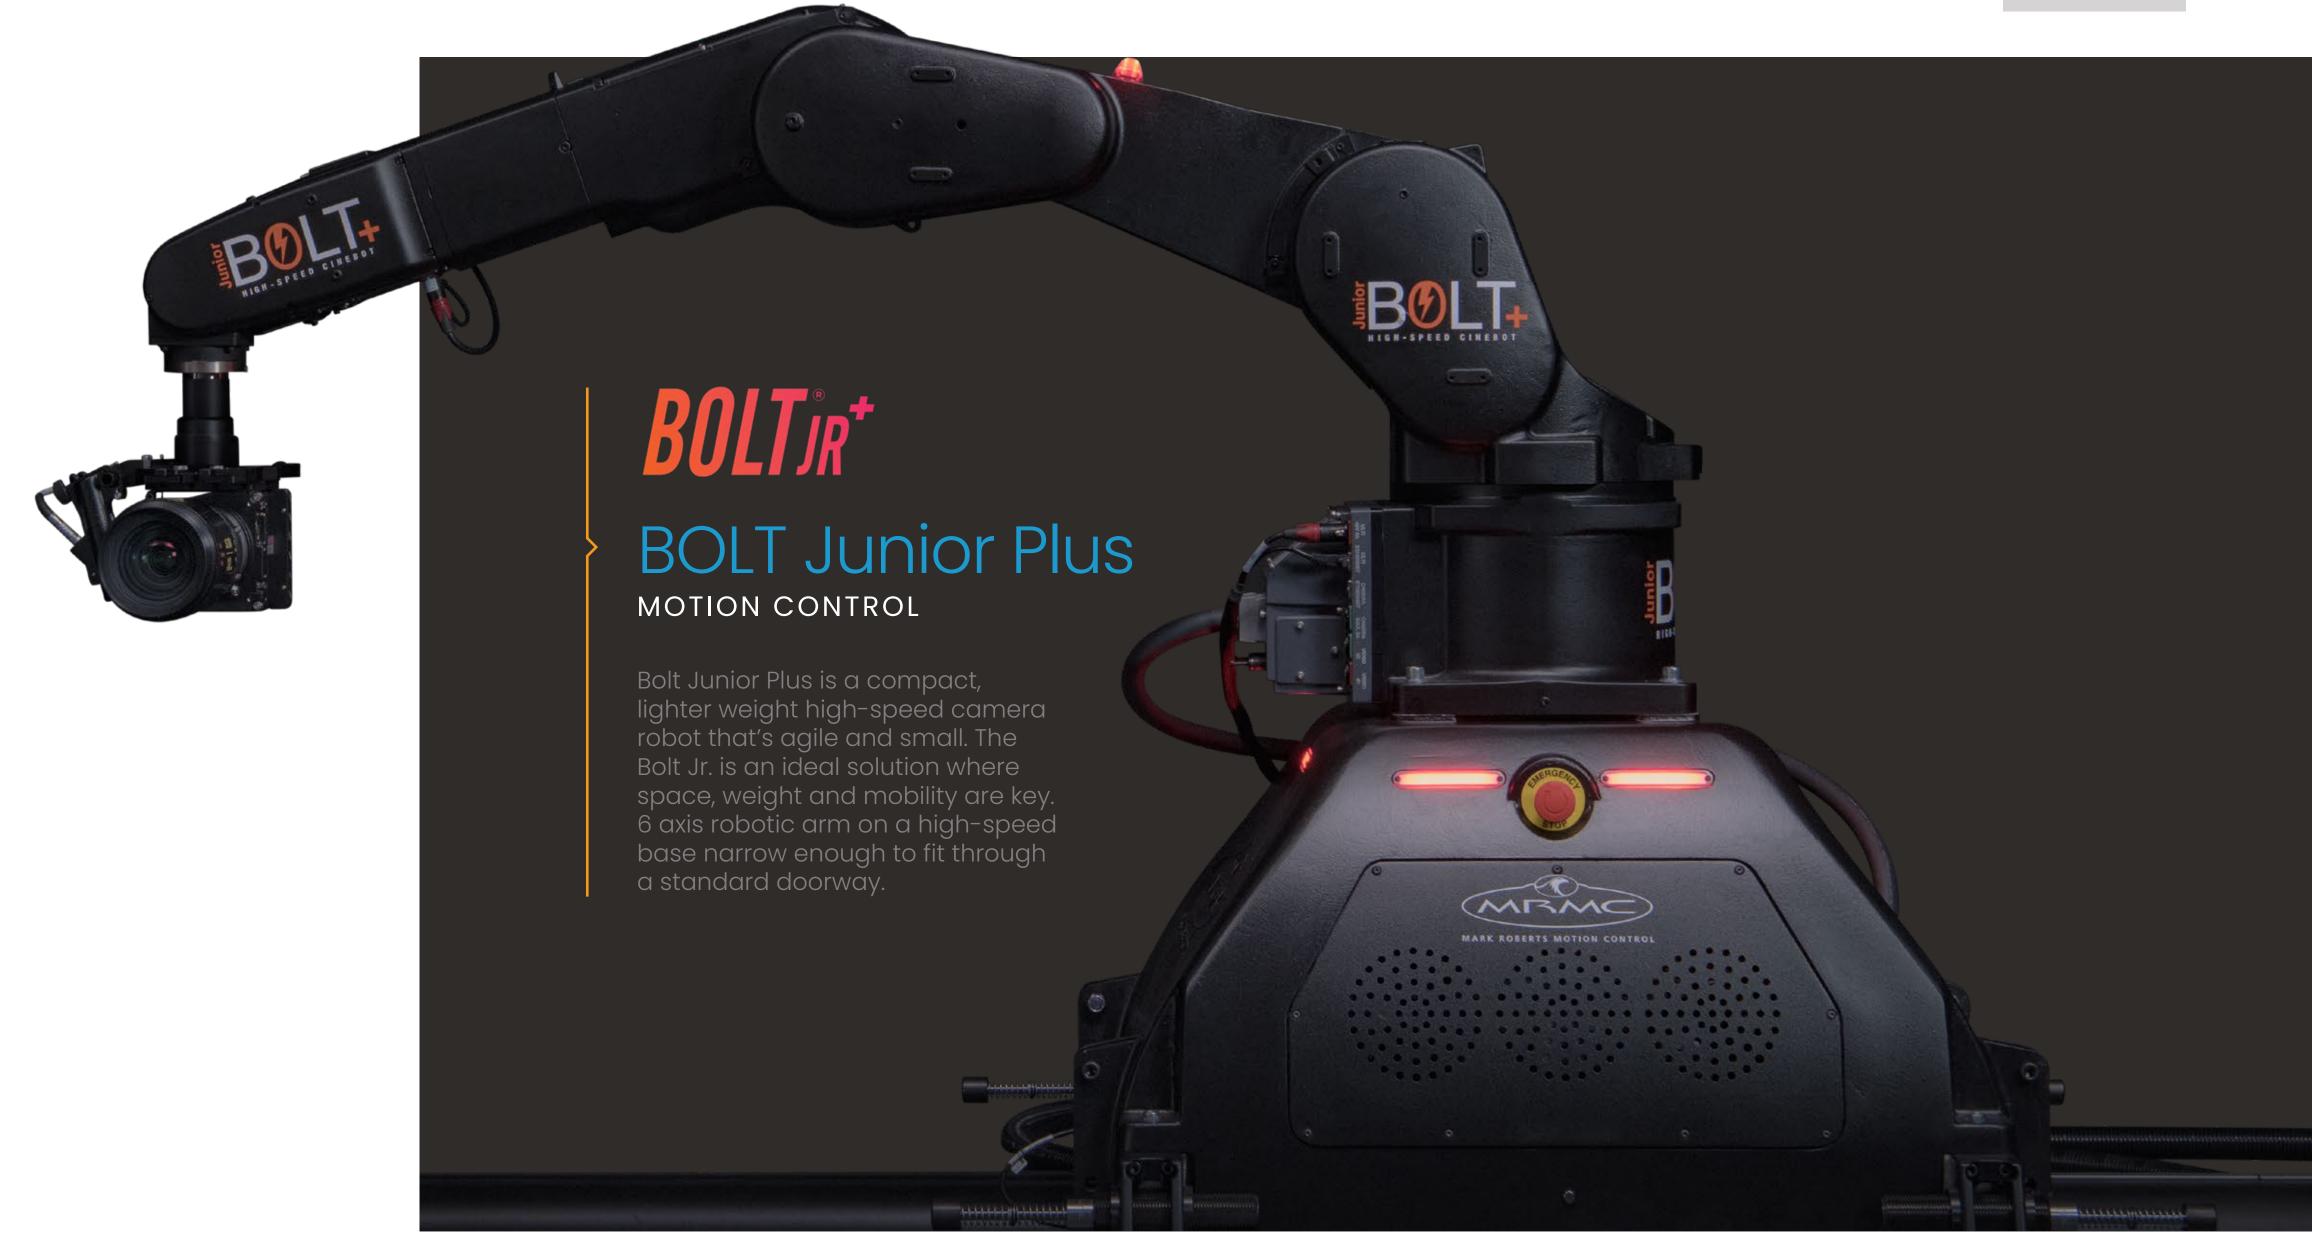

# Orbiter®

## ARRI Orbiter

ILLUMINATION | RESHAPED

Orbiter is an ultra-bright, tunable, and directional LED fixture. All systems in Orbiter are completely new and designed with versatility in mind. Orbiter's new six-color light engine delivers a wide-color gamut and outstanding color rendition across all color temperatures along with industry-leading, smooth dimming from 100 to 0%. With its changeable optics, Orbiter can transform into many different types of lampheads including open face, soft light, domes, and other future possibilities.