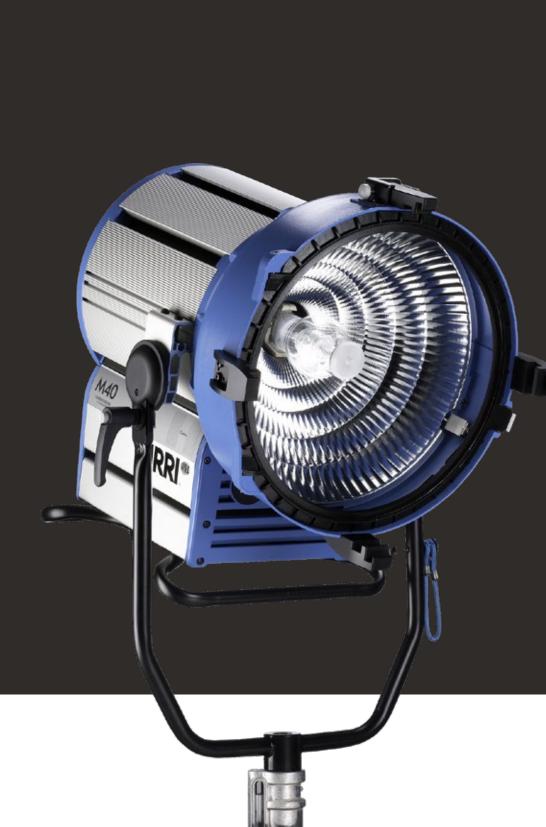

M-SERIES | MORE LIGHT, LESS WORK

The M-Series encompasses ARRI's most innovative, Academy Award-winning daylight products featuring the unique, patented MAX Technology reflector. The MAX Technology enables lens-less, focusable lampheads that unify the advantages of a PAR and a Fresnel providing maximum light output.