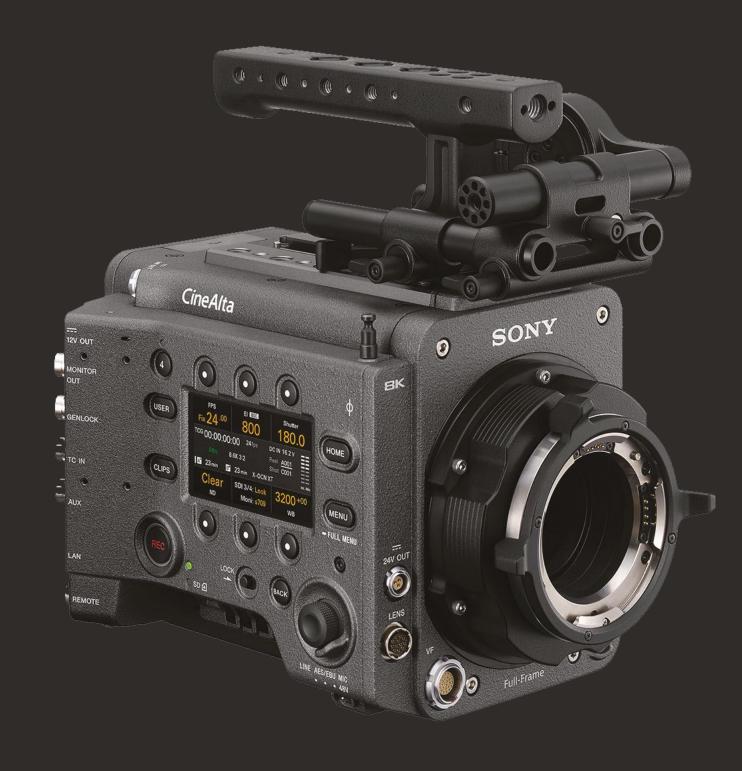

PHENOMENAL CREATIVE VERSALITY

High-end, 6K, Full Frame camera with a Sony designed 24x36mm sensor that has 15 stops of dynamic range and an artistic look. Venice supports every format from Full Frame 3:2 to Super35 4K full 18mm height 4:3, Anamorphic and Spherical, and everything in between.