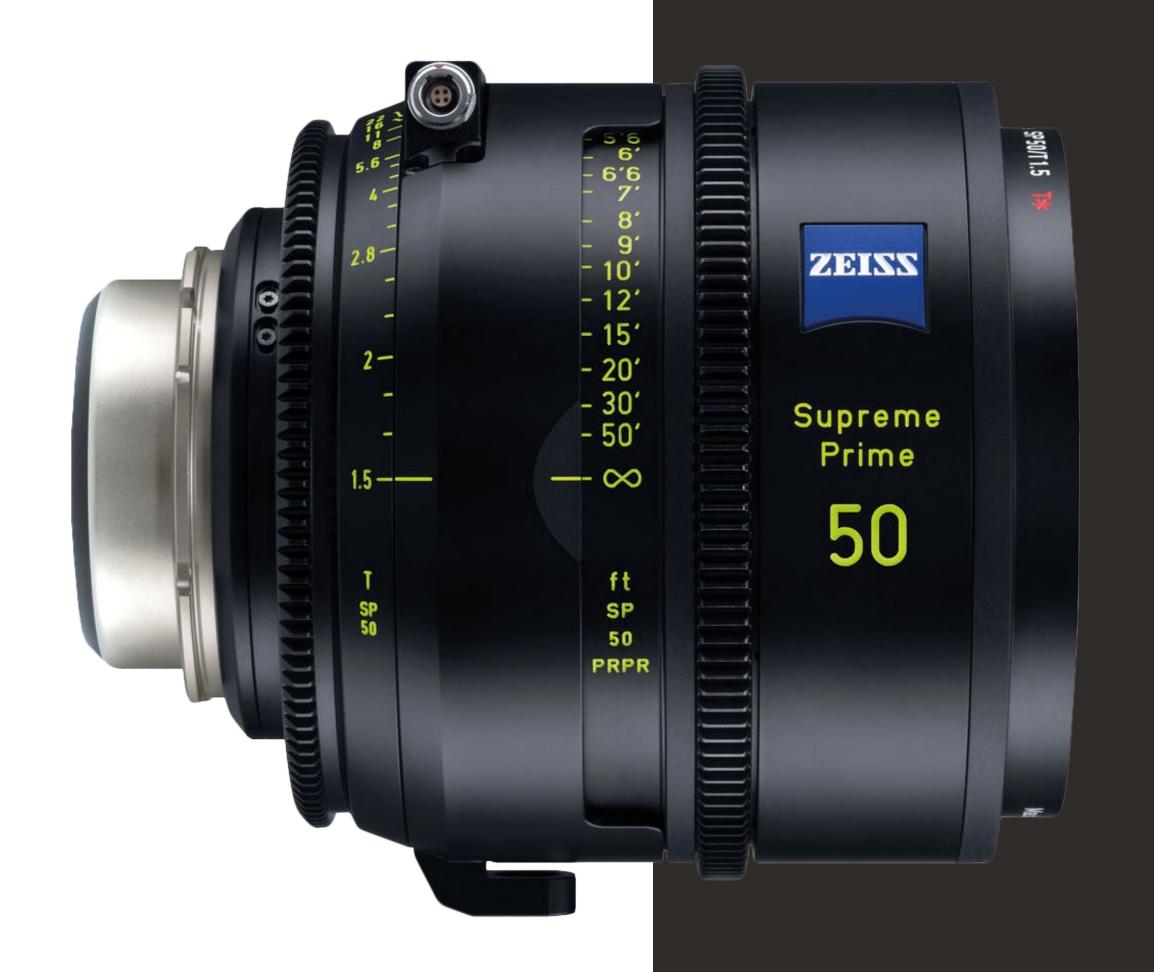

# Carl Zeiss Supreme Full Frame

#### CINEMATIC SENSOR COVERAGE AND HIGH SPEED

The ZEISS Supreme Prime lenses are designed to cover cinematic sensors from Super 35 and smaller to full frame and beyond (FF+), making them ideal for current and future camera systems. With most lenses at T1.5 the Supreme Primes demonstrate their unsurpassed craftsmanship in tricky low-light environments.