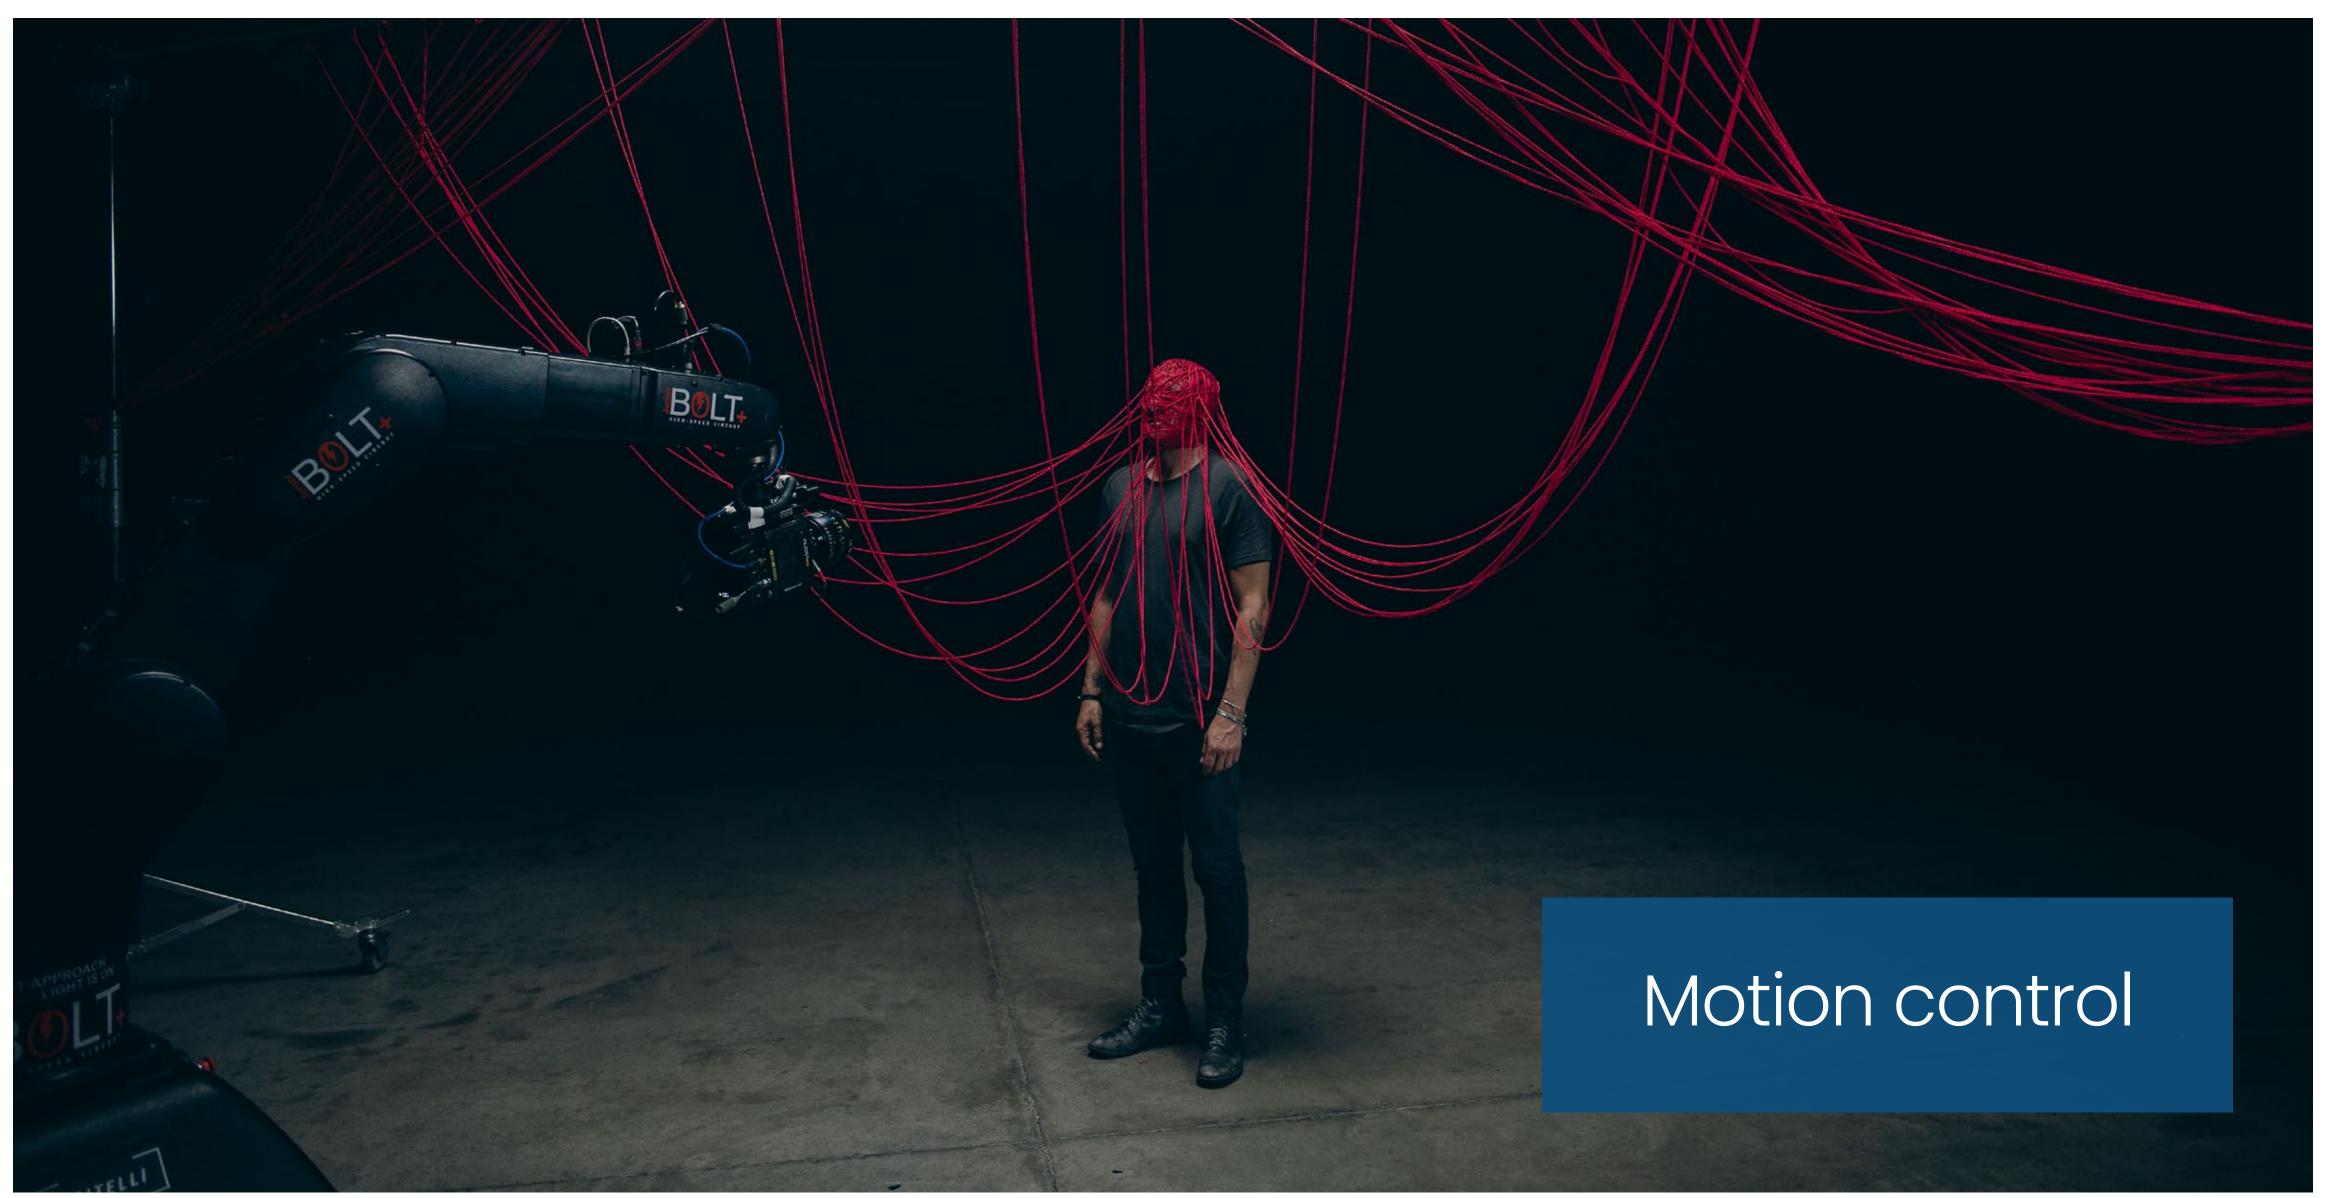

# Orbiter®

## ARRI Orbiter

ILLUMINATION | RESHAPED

Orbiter is an ultra-bright, tunable, and directional LED fixture. All systems in Orbiter are completely new and designed with versatility in mind. Orbiter's new six-color light engine delivers a wide-color gamut and outstanding color rendition across all color temperatures along with industry-leading, smooth dimming from 100 to 0%. With its changeable optics, Orbiter can transform into many different types of lampheads including open face, soft light, domes, and other future possibilities.