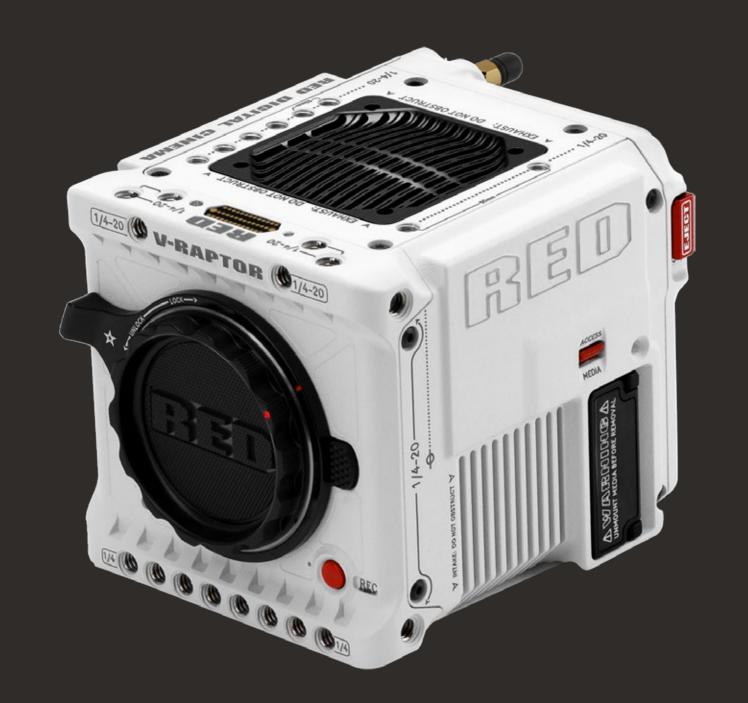

### RED V-Raptor ST Full Frame & Super 35

THE MOST POWERFUL AND ADVANCE RED EVER

Compact, fast, and full-frame the V-RAPTOR 8K VV + 6K S35 Dual-Format Camera is RED DIGITAL CINEMA's impressive introduction to their new DSMC3 platform. The V-RAPTOR offers multi-format capture in 8K VistaVision, 6K Super35, 4K, 3K Super16, and anamorphic options.