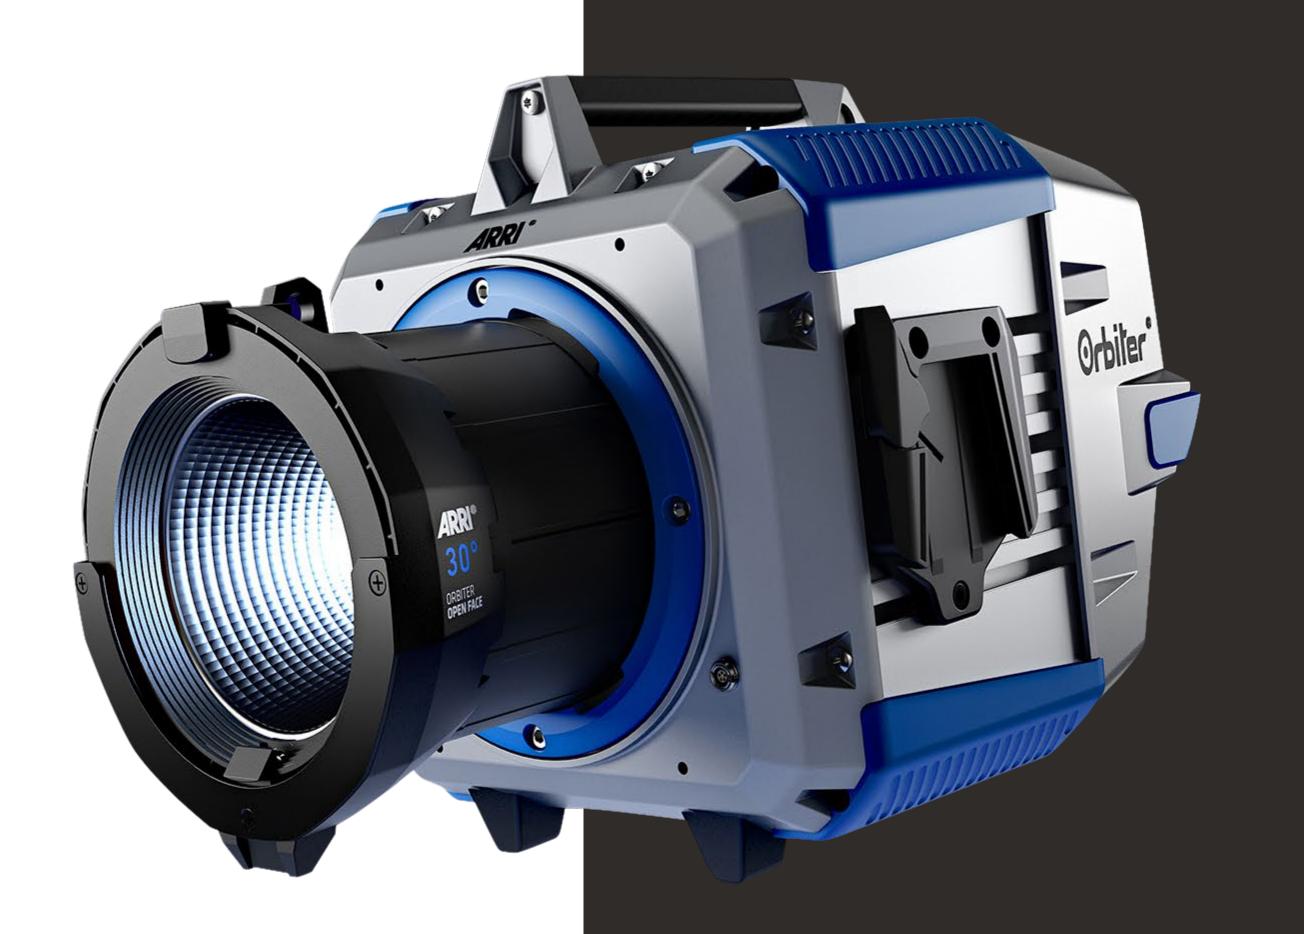

# Orbiter®

## ARRI Orbiter

ILLUMINATION | RESHAPED

Orbiter is an ultra-bright, tunable, and directional LED fixture. All systems in Orbiter are completely new and designed with versatility in mind. Orbiter's new six-color light engine delivers a wide-color gamut and outstanding color rendition across all color temperatures along with industry-leading, smooth dimming from 100 to 0%. With its changeable optics, Orbiter can transform into many different types of lampheads including open face, soft light, domes, and other future possibilities.