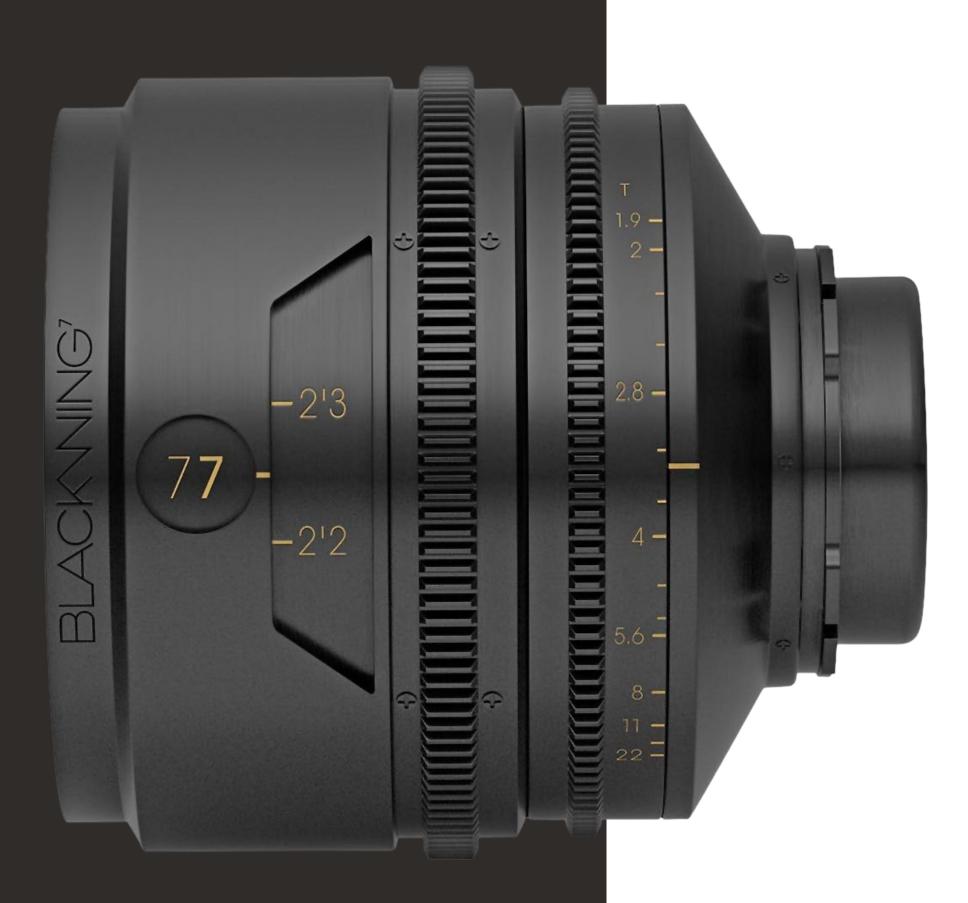

# Blackwing7 Full Frame

#### TUNABLE LARGE FORMAT LENSES

Blackwing7 optics exhibit unique imaging properties which arise from the introduction of controlled distortion during the development and manufacturing processes. This distortion is modular and allows a level of tuneability over key parameters which shape many creative characteristics of the lenses.