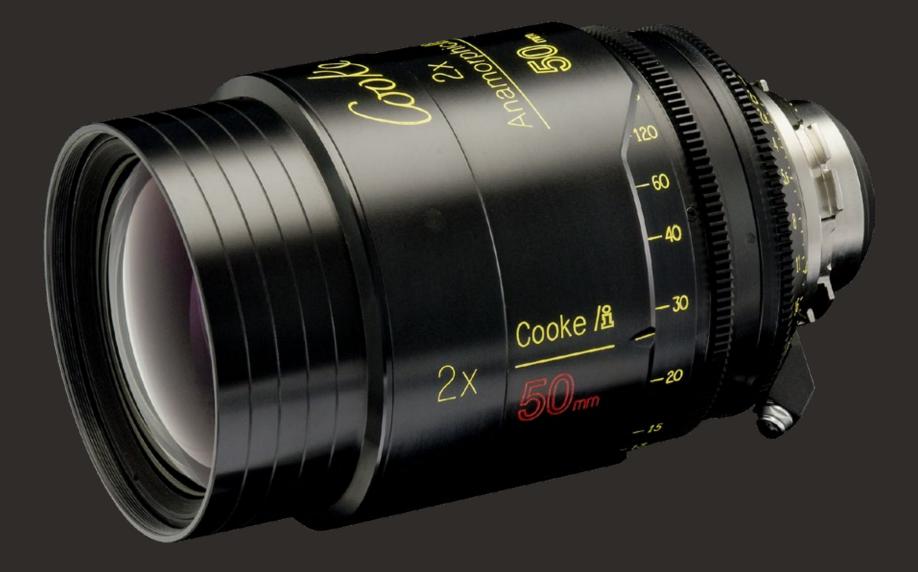

### Cooke Anamorphic

#### COOKE LOOK AND OVAL BOKEH

Harness all of the anamorphic lens characteristics demanded by filmmakers today with the Cooke Look and oval bokeh. Achieve exceptional shape, depth and form with unparalleled optical and mechanical performance.