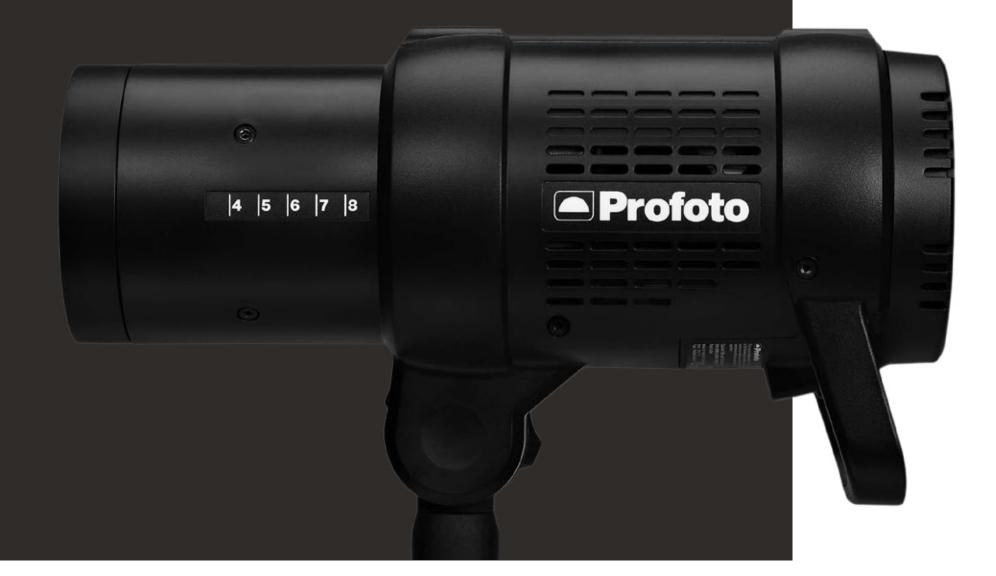

### Profoto B1X flash

#### ON-LOCATION PHOTOGRAPHY

Ideal for on-location photography, the Profoto B1X sets the benchmark once again for cordless, battery-powered monolights. And with both TTL and HSS available, you're guaranteed the best light shaping experience possible on location, anywhere.