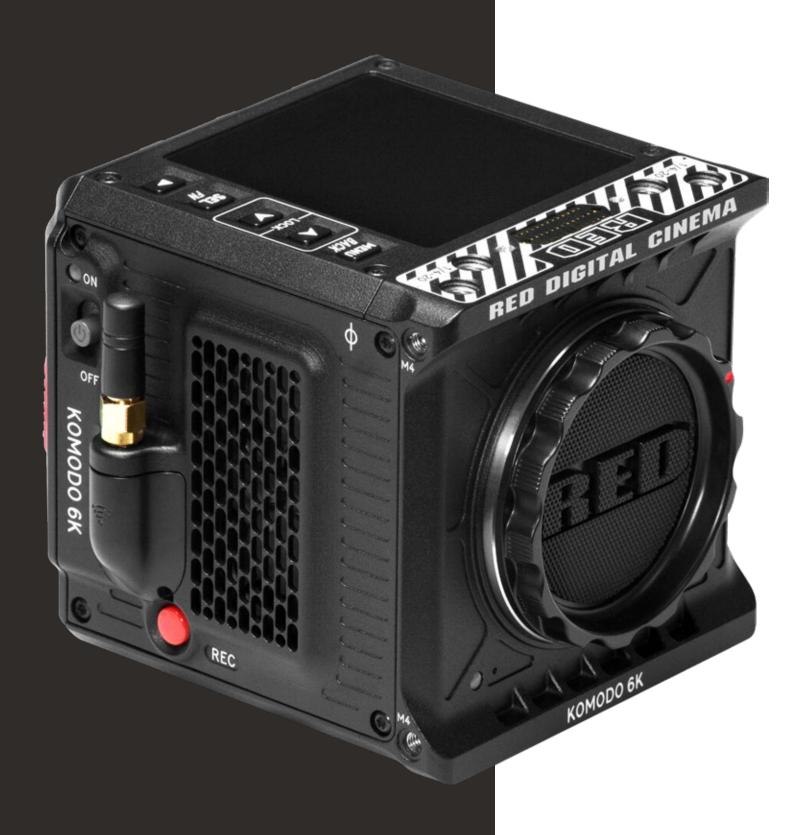

#### RED Komodo

SHOCKINGLY SMALL

KOMODO 6K is smaller and more versatile than any comparable cinema camera in the industry allowing you to get shots you never thought possible featuring RED's unparalleled image quality, color science, and groundbreaking global shutter sensor technology in a shockingly small and versatile form factor.