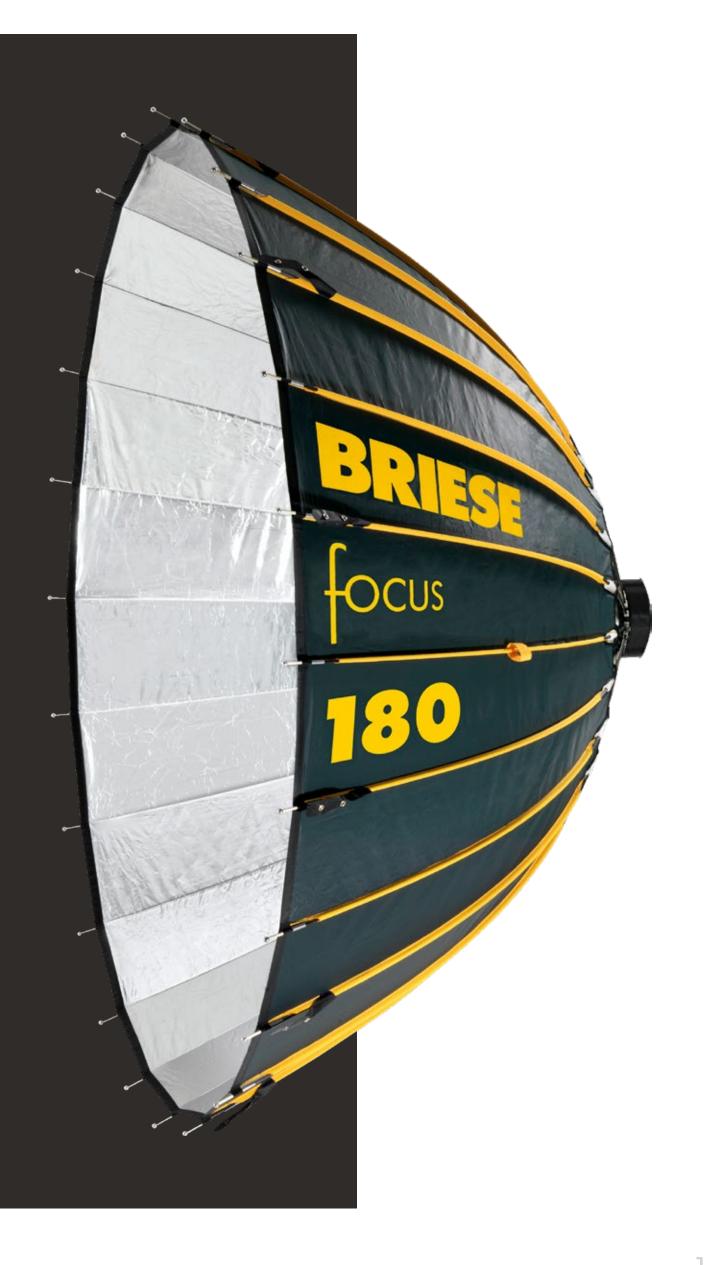

## Briese Lighting

FOCUS 77 & 180

The focus 77 & 180 makes the Briese-principle obvious. Fully focused it creates dramatic lighting with multiple screen differences between the centre and the edge of the picture. Almost like day and night. Perfect for strong accentuations. With just one setup you can create various lighting moods. Those characteristics make the focus be a main character at many Fashion-Productions.