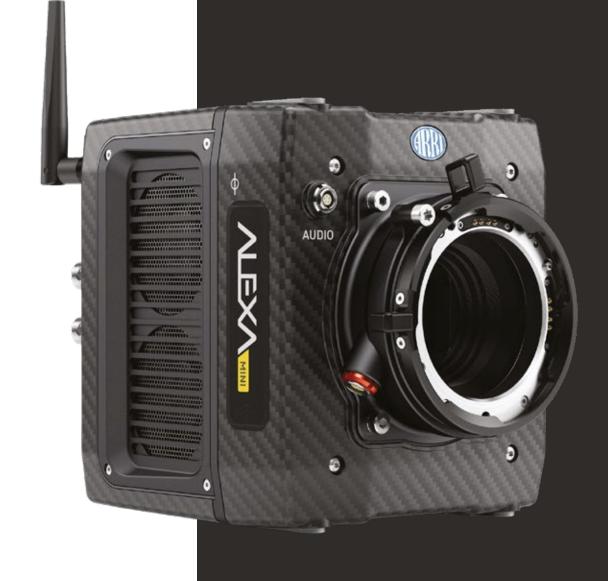

#### ARRI Alexa Mini

COMPACT, LIGHTWEIGHT

Compact, lightweight, and self-contained.
ARRI ALlexa Mini is the small and versatile allrounder in the ARRI camera family.